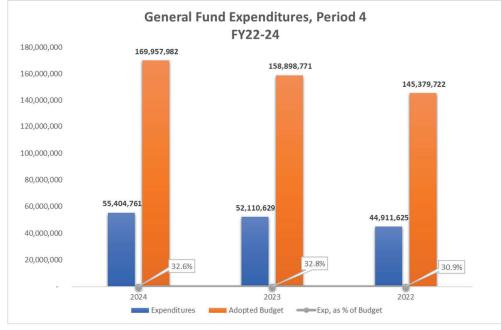

#### **General Fund**

General Fund revenues are 59.4% of budget, compared to 58.5% of actuals at the same time last year. Ad Valorem receipts were at 92.1% of budget.

Expenditures are 32.6% of budget compared to 32.8% of actuals at the same time last year.

Fund summaries for the period ending

January 31, 2024

City of Coral Springs

|                                  | 2023<br>Actual     | As a %<br>of Year-End<br>Actual | FY 2024<br>Adopted<br>Budget | Year-to-Date<br>FY 2024<br>Actual | As a %<br>FY 2024<br>Budget | FY 2024<br>Year-End<br>Projection | Projection as a % of Budget |
|----------------------------------|--------------------|---------------------------------|------------------------------|-----------------------------------|-----------------------------|-----------------------------------|-----------------------------|
|                                  |                    |                                 |                              |                                   |                             | <u>-</u>                          |                             |
| General Fund                     | <b>#00.007.000</b> | FF 00/                          | ****                         | <b>#</b> 400 000 040              | EO 40/                      | 0400 050 047                      | 400.000/                    |
| Total Revenues                   | \$93,027,923       | 55.0%                           | \$169,957,982                | \$100,889,819                     | 59.4%                       | \$169,958,017                     | 100.00%                     |
| Total Expenditures               | \$52,110,629       | 31.8%                           | \$169,957,982                | \$55,404,761                      | 32.6%                       | \$170,112,314                     | 100.09%                     |
| Excess/(Deficit)                 | \$40,917,294       |                                 | \$0                          | \$45,485,059                      |                             | (\$154,296)                       |                             |
| Fire Fund                        |                    |                                 |                              |                                   |                             |                                   |                             |
| Total Revenues                   | \$18,676,968       | 62.8%                           | \$30,823,504                 | \$19,438,548                      | 63.1%                       | \$30,825,504                      | 100.01%                     |
| Total Expenditures               | \$10,038,541       | 34.8%                           | \$30,823,504                 | \$10,150,404                      | 32.9%                       | \$30,823,504                      | 100.00%                     |
| Excess/(Deficit)                 | \$8,638,427        |                                 | \$0                          | \$9,288,144                       |                             | \$2,000                           |                             |
| Water & Sewer Fund               |                    |                                 |                              |                                   |                             |                                   |                             |
| Total Revenues                   | \$8,712,196        | 30.1%                           | \$27,921,268                 | \$9,346,344                       | 33.5%                       | \$27,704,938                      | 99.23%                      |
| Total Expenditures               | \$9,613,483        | 33.3%                           | \$27,921,268                 | \$8,581,518                       | 30.7%                       | \$26,961,268                      | 96.56%                      |
| Excess/(Deficit)                 | (\$901,287)        | 00.070                          | \$0                          | \$764,826                         | 00.1.70                     | \$743,670                         | 00.0070                     |
| Health and Other Insurance Funds |                    |                                 |                              |                                   |                             |                                   |                             |
| Total Revenues                   | \$9,444,396        | 31.9%                           | \$31,486,446                 | \$10,232,898                      | 32.5%                       | \$31,486,446                      | 100.00%                     |
| Total Expenditures               | \$8,086,904        | 32.5%                           | \$31,486,446                 | \$9,007,240                       | 28.6%                       | \$31,546,446                      | 100.19%                     |
| Excess/(Deficit)                 | \$1,357,493        | 02.070                          | \$0                          | \$1,225,658                       | 20.070                      | (\$60,000)                        | 100.1070                    |
| Favrinance of Compiese Frank     |                    |                                 |                              |                                   |                             |                                   |                             |
| Equipment Services Fund          | <b>#0.047.075</b>  | 00.00/                          | 040 000 405                  | <b>#0.770.004</b>                 | 07.00/                      | 040 000 405                       | 400.000/                    |
| Total Revenues                   | \$3,017,375        | 28.2%                           | \$13,826,465                 | \$3,773,224                       | 27.3%                       | \$13,826,465                      | 100.00%                     |
| Total Expenditures               | \$2,953,942        | 29.1%                           | \$13,826,465                 | \$3,643,524                       | 26.4%                       | \$13,826,465                      | 100.00%                     |
| Excess/(Deficit)                 | \$63,433           |                                 | \$0                          | \$129,700                         |                             | \$0                               |                             |
| Solid Waste Fund                 |                    |                                 |                              |                                   |                             |                                   |                             |
| Total Revenues                   | \$6,330,561        | 89.0%                           | \$7,976,749                  | \$7,262,833                       | 91.1%                       | \$7,976,749                       | 100.00%                     |
| Total Expenditures               | \$2,109,375        | 32.1%                           | \$7,976,749                  | \$2,367,956                       | 29.7%                       | \$7,976,749                       | 100.00%                     |
| Excess/(Deficit)                 | \$4,221,186        |                                 | \$0                          | \$4,894,877                       |                             | \$0                               |                             |
| Stormwater Fund                  |                    |                                 |                              |                                   |                             |                                   |                             |
| Total Revenues                   | \$3,953,189        | 89.4%                           | \$4,418,744                  | \$4,090,925                       | 92.6%                       | \$4,418,744                       | 100.00%                     |
| Total Expenditures               | \$1,310,857        | 31.2%                           | \$4,418,744                  | \$2,178,927                       | 49.3%                       | \$4,418,744                       | 100.00%                     |
| Excess/(Deficit)                 | \$2,642,332        |                                 | \$0                          | \$1,911,998                       |                             | \$0                               |                             |
| Museum Fund                      |                    |                                 |                              |                                   |                             |                                   |                             |
| Total Revenues                   | \$377,495          | 64.8%                           | \$732,047                    | \$61,824                          | 8.4%                        | \$701,460                         | 95.82%                      |
| Total Expenditures               | \$213,080          | 36.6%                           | \$732,047                    | \$199,043                         | 27.2%                       | \$720,178                         | 98.38%                      |
| Excess/(Deficit)                 | \$164,415          | 00.075                          | \$0                          | (\$137,219)                       | _1,5                        | (\$18,718)                        | 30.0070                     |
| All Funds                        |                    |                                 |                              |                                   |                             |                                   |                             |
| Total Revenues                   | \$143,540,104      | 51.2%                           | \$287,143,205                | \$155,096,416                     | 54.0%                       | \$286,898,323                     | 99.9%                       |
| Total Expenditures               | \$86,436,811       | 32.3%                           | \$287,143,205                | \$91,533,372                      | 31.9%                       | \$286,385,668                     | 99.7%                       |
| Excess/(Deficit)                 | \$57,103,293       | 02.070                          | \$0                          | \$63,563,043                      | 0 70                        | \$512,656                         | 55.770                      |

General Fund for the period ending:

January 31, 2024

City of Coral Springs

|                                      | Year-to-Date<br>2023<br>Actual | As a %<br>of Year-End<br>Actual | FY 2024<br>Adopted<br>Budget | Year-to-Date<br>FY 2024<br>Actual | As a %<br>FY 2024<br>Budget | FY 2024<br>Year-End<br>Projection | Projection<br>as a % of<br>Budget |
|--------------------------------------|--------------------------------|---------------------------------|------------------------------|-----------------------------------|-----------------------------|-----------------------------------|-----------------------------------|
| Expenditures                         |                                |                                 |                              |                                   |                             |                                   |                                   |
| Departmental                         |                                |                                 |                              |                                   |                             |                                   |                                   |
| City Commission                      | \$183,773                      | 37.9%                           | \$523,717                    | \$202,613                         | 38.7%                       | \$523,717                         | 100.0%                            |
| City Manager's Office                |                                |                                 |                              |                                   |                             |                                   |                                   |
| City Manager's Office Administration | \$934,163                      | 44.7%                           | \$2,165,235                  | \$595,231                         | 27.5%                       | \$2,165,235                       | 100.0%                            |
| Emergency Management                 | \$154,153                      | 29.6%                           | \$526,672                    | \$150,347                         | 28.5%                       | \$526,672                         | 100.0%                            |
| Communications & Marketing           | \$612,658                      | 29.2%                           | \$2,271,658                  | \$663,221                         | 29.2%                       | \$2,271,658                       | 100.0%                            |
| Budget and Sustainability            | \$350,445                      | 33.1%                           | \$1,287,963                  | \$373,076                         | 29.0%                       | \$1,287,963                       | 100.0%                            |
| City Clerk                           | \$270,984                      | 29.3%                           | \$1,042,105                  | \$381,940                         | 36.7%                       | \$1,042,105                       | 100.0%                            |
| Economic Development                 | \$139,117                      | 31.4%                           | \$730,343                    | \$163,795                         | 22.4%                       | \$730,343                         | 100.0%                            |
| Human Resources                      | \$945,702                      | 29.1%                           | \$3,373,287                  | \$1,111,628                       | 33.0%                       | \$3,373,287                       | 100.0%                            |
| Development Services                 | \$1,189,072                    | 31.7%                           | \$4,548,768                  | \$1,341,692                       | 29.5%                       | \$4,548,768                       | 100.0%                            |
| Building                             | \$1,150,765                    | 32.3%                           | \$4,093,765                  | \$1,219,493                       | 29.8%                       | \$4,093,765                       | 100.0%                            |
| Financial Services                   | \$1,162,446                    | 34.3%                           | \$3,748,287                  | \$1,183,247                       | 31.6%                       | \$3,748,287                       | 100.0%                            |
| Information Technology               | \$2,388,261                    | 40.3%                           | \$7,637,210                  | \$2,839,596                       | 37.2%                       | \$7,637,210                       | 100.0%                            |
| City Attorney's Office               | \$403,445                      | 30.4%                           | \$1,485,773                  | \$477,033                         | 32.1%                       | \$1,485,773                       | 100.0%                            |
| Police                               | \$21,000,092                   | 34.1%                           | \$65,391,216                 | \$22,031,088                      | 33.7%                       | \$65,391,216                      | 100.0%                            |
| Emergency Medical Services           | \$4,779,850                    | 33.1%                           | \$15,465,400                 | \$5,071,251                       | 32.8%                       | \$15,465,400                      | 100.0%                            |
| Public Works                         | \$1,813,172                    | 25.8%                           | \$7,800,875                  | \$2,120,590                       | 27.2%                       | \$7,800,875                       | 100.0%                            |
| Parks & Recreation                   | \$4,805,935                    | 29.6%                           | \$16,979,356                 | \$5,416,509                       | 31.9%                       | \$16,979,356                      | 100.0%                            |
| Total Departmental                   | \$42,284,032                   | 33.0%                           | \$139,071,630                | \$45,342,353                      | 32.6%                       | \$139,071,630                     | 100.0%                            |
| Other Expenditures                   | Ψ12,201,002                    | 00.070                          | ψ100,011,000                 | Ψ10,012,000                       | 02.070                      | ψ100,071,000                      | 100.070                           |
| Contingency                          | \$3,000                        | 0.0%                            | \$958,211                    | \$0                               | 0.0%                        | \$958.211                         | 100.0%                            |
| Non-Departmental                     | \$4,779,247                    | 22.5%                           | \$14,350,950                 | \$4.162.638                       | 29.0%                       | \$14,366,558                      | 100.1%                            |
| Center for the Arts                  | \$510,222                      | 63.0%                           | \$1,052,600                  | \$1,191,323                       | 113.2%                      | \$1,191,323                       | 113.2%                            |
| Property & Casualty                  | \$693,622                      | 33.3%                           | \$2,555,735                  | \$851,912                         | 33.3%                       | \$2,555,735                       | 100.0%                            |
| Fire Nonprofit Subsidy               | \$958,971                      | 33.3%                           | \$2,947,385                  | \$982,462                         | 33.3%                       | \$2,947,385                       | 100.0%                            |
| Museum Subsidy                       | \$0                            | n/a                             | \$399,249                    | \$0                               | 0.0%                        | \$399,249                         | 100.0%                            |
| Long Term Debt                       | \$2,881,535                    | 33.4%                           | \$8,622,222                  | \$2,874,074                       | 33.3%                       | \$8,622,222                       | 100.0%                            |
| Total Non-Departmental               | \$9,826,597                    | 27.4%                           | \$30,886,352                 | \$10,062,408                      | 32.6%                       | \$31,040,684                      | 100.5%                            |
| Grand Total Expenditures             | \$52,110,629                   | 31.8%                           | \$169,957,982                | \$55,404,761                      | 32.6%                       | \$170,112,314                     | 100.1%                            |
| Revenue Excess/(Deficit)             | \$40,917,294                   |                                 | \$0                          | \$45,485,059                      |                             | (\$154,296)                       |                                   |