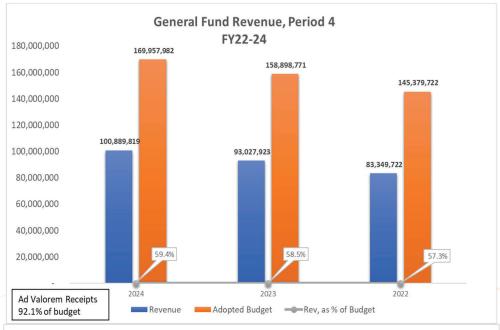

#### **General Fund**

General Fund revenues are 59.4% of budget, compared to 58.5% of actuals at the same time last year. Ad Valorem receipts were at 92.1% of budget.

Expenditures are 32.6% of budget compared to 32.8% of actuals at the same time last year.

Fund summaries for the period ending

January 31, 2024

City of Coral Springs

|                                  | 2023<br>Actual     | As a %<br>of Year-End<br>Actual | FY 2024<br>Adopted<br>Budget | Year-to-Date<br>FY 2024<br>Actual | As a %<br>FY 2024<br>Budget | FY 2024<br>Year-End<br>Projection | Projection as a % of Budget |
|----------------------------------|--------------------|---------------------------------|------------------------------|-----------------------------------|-----------------------------|-----------------------------------|-----------------------------|
|                                  |                    |                                 |                              |                                   |                             | <u>-</u>                          |                             |
| General Fund                     | <b>#00.007.000</b> | FF 00/                          | ****                         | <b>#</b> 400 000 040              | EO 40/                      | 0400 050 047                      | 400.000/                    |
| Total Revenues                   | \$93,027,923       | 55.0%                           | \$169,957,982                | \$100,889,819                     | 59.4%                       | \$169,958,017                     | 100.00%                     |
| Total Expenditures               | \$52,110,629       | 31.8%                           | \$169,957,982                | \$55,404,761                      | 32.6%                       | \$170,112,314                     | 100.09%                     |
| Excess/(Deficit)                 | \$40,917,294       |                                 | \$0                          | \$45,485,059                      |                             | (\$154,296)                       |                             |
| Fire Fund                        |                    |                                 |                              |                                   |                             |                                   |                             |
| Total Revenues                   | \$18,676,968       | 62.8%                           | \$30,823,504                 | \$19,438,548                      | 63.1%                       | \$30,825,504                      | 100.01%                     |
| Total Expenditures               | \$10,038,541       | 34.8%                           | \$30,823,504                 | \$10,150,404                      | 32.9%                       | \$30,823,504                      | 100.00%                     |
| Excess/(Deficit)                 | \$8,638,427        |                                 | \$0                          | \$9,288,144                       |                             | \$2,000                           |                             |
| Water & Sewer Fund               |                    |                                 |                              |                                   |                             |                                   |                             |
| Total Revenues                   | \$8,712,196        | 30.1%                           | \$27,921,268                 | \$9,346,344                       | 33.5%                       | \$27,704,938                      | 99.23%                      |
| Total Expenditures               | \$9,613,483        | 33.3%                           | \$27,921,268                 | \$8,581,518                       | 30.7%                       | \$26,961,268                      | 96.56%                      |
| Excess/(Deficit)                 | (\$901,287)        | 00.070                          | \$0                          | \$764,826                         | 00.1.70                     | \$743,670                         | 00.0070                     |
| Health and Other Insurance Funds |                    |                                 |                              |                                   |                             |                                   |                             |
| Total Revenues                   | \$9,444,396        | 31.9%                           | \$31,486,446                 | \$10,232,898                      | 32.5%                       | \$31,486,446                      | 100.00%                     |
| Total Expenditures               | \$8,086,904        | 32.5%                           | \$31,486,446                 | \$9,007,240                       | 28.6%                       | \$31,546,446                      | 100.19%                     |
| Excess/(Deficit)                 | \$1,357,493        | 02.070                          | \$0                          | \$1,225,658                       | 20.070                      | (\$60,000)                        | 100.1070                    |
| Favrinance of Compiese Frank     |                    |                                 |                              |                                   |                             |                                   |                             |
| Equipment Services Fund          | <b>#0.047.075</b>  | 00.00/                          | 040 000 405                  | <b>#0.770.004</b>                 | 07.00/                      | 040 000 405                       | 400.000/                    |
| Total Revenues                   | \$3,017,375        | 28.2%                           | \$13,826,465                 | \$3,773,224                       | 27.3%                       | \$13,826,465                      | 100.00%                     |
| Total Expenditures               | \$2,953,942        | 29.1%                           | \$13,826,465                 | \$3,643,524                       | 26.4%                       | \$13,826,465                      | 100.00%                     |
| Excess/(Deficit)                 | \$63,433           |                                 | \$0                          | \$129,700                         |                             | \$0                               |                             |
| Solid Waste Fund                 |                    |                                 |                              |                                   |                             |                                   |                             |
| Total Revenues                   | \$6,330,561        | 89.0%                           | \$7,976,749                  | \$7,262,833                       | 91.1%                       | \$7,976,749                       | 100.00%                     |
| Total Expenditures               | \$2,109,375        | 32.1%                           | \$7,976,749                  | \$2,367,956                       | 29.7%                       | \$7,976,749                       | 100.00%                     |
| Excess/(Deficit)                 | \$4,221,186        |                                 | \$0                          | \$4,894,877                       |                             | \$0                               |                             |
| Stormwater Fund                  |                    |                                 |                              |                                   |                             |                                   |                             |
| Total Revenues                   | \$3,953,189        | 89.4%                           | \$4,418,744                  | \$4,090,925                       | 92.6%                       | \$4,418,744                       | 100.00%                     |
| Total Expenditures               | \$1,310,857        | 31.2%                           | \$4,418,744                  | \$2,178,927                       | 49.3%                       | \$4,418,744                       | 100.00%                     |
| Excess/(Deficit)                 | \$2,642,332        |                                 | \$0                          | \$1,911,998                       |                             | \$0                               |                             |
| Museum Fund                      |                    |                                 |                              |                                   |                             |                                   |                             |
| Total Revenues                   | \$377,495          | 64.8%                           | \$732,047                    | \$61,824                          | 8.4%                        | \$701,460                         | 95.82%                      |
| Total Expenditures               | \$213,080          | 36.6%                           | \$732,047                    | \$199,043                         | 27.2%                       | \$720,178                         | 98.38%                      |
| Excess/(Deficit)                 | \$164,415          | 00.075                          | \$0                          | (\$137,219)                       | _1,5                        | (\$18,718)                        | 30.0070                     |
| All Funds                        |                    |                                 |                              |                                   |                             |                                   |                             |
| Total Revenues                   | \$143,540,104      | 51.2%                           | \$287,143,205                | \$155,096,416                     | 54.0%                       | \$286,898,323                     | 99.9%                       |
| Total Expenditures               | \$86,436,811       | 32.3%                           | \$287,143,205                | \$91,533,372                      | 31.9%                       | \$286,385,668                     | 99.7%                       |
| Excess/(Deficit)                 | \$57,103,293       | 02.070                          | \$0                          | \$63,563,043                      | 0 70                        | \$512,656                         | 55.770                      |

General Fund for the period ending:

January 31, 2024

|                                                      | Year-to-Date<br>2023<br>Actual | As a %<br>of Year-End<br>Actual | FY 2024<br>Adopted<br>Budget | Year-to-Date<br>FY 2024<br>Actual | As a %<br>FY 2024<br>Budget | FY 2024<br>Year-End<br>Projection | Projection<br>as a % of<br>Budget |
|------------------------------------------------------|--------------------------------|---------------------------------|------------------------------|-----------------------------------|-----------------------------|-----------------------------------|-----------------------------------|
| Revenues continued                                   |                                |                                 |                              |                                   |                             | -                                 |                                   |
| Charges for Services—Aquatics                        |                                |                                 |                              |                                   |                             |                                   |                                   |
| Cypress Pool                                         | \$2,729                        | 81.7%                           | \$91,847                     | \$3,822                           | 4.2%                        | \$91,856                          | 100.0%                            |
| Mullins Pool                                         | \$7,622                        | 60.3%                           | \$48,366                     | \$19,380                          | 40.1%                       | \$48,366                          | 100.0%                            |
| Aquatic Complex                                      | \$339,976                      | 374.0%                          | \$1,173,677                  | \$169,626                         | 14.5%                       | \$1,173,677                       | 100.0%                            |
| Subtotal Aquatics                                    | \$350,327                      | 327.7%                          | \$1,313,890                  | \$192,828                         | 14.7%                       | \$1,313,899                       | 100.0%                            |
| Charges for Services—Sportsplex                      |                                |                                 |                              |                                   |                             |                                   |                                   |
| Tennis                                               | \$221,031                      | 233.3%                          | \$491,795                    | \$201,391                         | 41.0%                       | \$491,795                         | 100.0%                            |
| Sportsplex                                           | \$55,637                       | 437.8%                          | \$314,479                    | \$24,128                          | 7.7%                        | \$314,479                         | 100.0%                            |
| Subtotal Sportsplex                                  | \$312,047                      | 290.4%                          | \$806,274                    | \$225,519                         | 28.0%                       | \$806,274                         | 100.0%                            |
| Charges for Services—Other General Government        |                                |                                 |                              |                                   |                             |                                   |                                   |
| City Hall in the Mall<br>Other (Adm. Cost Rec., STIP | \$361,922                      | 272.3%                          | \$1,282,495                  | \$300,462                         | 23.4%                       | \$1,282,495                       | 100.0%                            |
| Processing, Water Billing Lien)                      | \$465,390                      | 213.2%                          | \$1,410,889                  | \$651,270                         | 46.2%                       | \$1,410,914                       | 100.0%                            |
| Subtotal General Government                          | \$827,312                      | 235.5%                          | \$2,693,384                  | \$951,270                         | 35.3%                       | \$2.693.409                       | 100.0%                            |
| Cubicial Conoral Covernment                          | ψ021,012                       | 200.070                         | ΨΞ,000,004                   | Ψ001,702                          | 00.070                      | Ψ2,000,100                        | 100.070                           |
| Public Safety (Police Charges & EMS Fees)            |                                |                                 |                              |                                   |                             |                                   |                                   |
| Police/EMS Charges                                   | \$1,279,145                    | 172.2%                          | \$6,313,659                  | \$1,187,601                       | 18.8%                       | \$6,313,659                       | 100.0%                            |
| Base Contract - Coconut Creek                        | \$889,614                      | 119.8%                          | \$2,970,970                  | \$990,323                         | 33.3%                       | \$2,970,970                       | 100.0%                            |
| EMS Transport Fees                                   | \$1,058,549                    | 28.4%                           | \$3,000,000                  | \$1,236,145                       | 41.2%                       | \$3,000,000                       | 100.0%                            |
| PEMT                                                 | \$0                            | 0.0%                            | \$900,000                    | \$586,092                         | 65.1%                       | \$900,000                         | 100.0%                            |
| Subtotal Charges for Services -Other                 | \$4,054,620                    | 84.0%                           | \$15,878,013                 | \$4,951,893                       | 31.2%                       | \$15,878,038                      | 100.0%                            |
| Total Charges for Services                           | \$5,093,396                    | 96.6%                           | \$19,300,235                 | \$5,843,283                       | 30.3%                       | \$19,300,269                      | 100.0%                            |
| Charges to Other Funds                               |                                |                                 |                              |                                   |                             |                                   |                                   |
| Fire Rescue Administrative Services                  | \$752,723                      | 131.9%                          | \$3,424,149                  | \$1,141,383                       | 33.3%                       | \$3,424,149                       | 100.0%                            |
| Water & Sewer Administrative Services                | \$715,088                      | 194.2%                          | \$2,209,622                  | \$736,541                         | 33.3%                       | \$2,209,622                       | 100.0%                            |
| Water & Sewer Collection Charges                     | \$232,061                      | 161.8%                          | \$860,414                    | \$286,805                         | 33.3%                       | \$860,414                         | 100.0%                            |
| Water & Sewer Economic Development                   | \$98,900                       | 200.0%                          | \$296,701                    | \$98,900                          | 33.3%                       | \$296,701                         | 100.0%                            |
| Community Redevelopment Agency                       | \$78,684                       | 0%                              | \$168,178                    | \$29,545                          | 17.6%                       | \$168,178                         | 100.0%                            |
| Total Charges to Other Funds                         | \$1,877,457                    | 165.9%                          | \$6,959,064                  | \$2,293,173                       | 33.0%                       | \$6,959,064                       | 100.0%                            |
| Fines                                                |                                |                                 |                              |                                   |                             |                                   |                                   |
| Court Fines                                          | \$178,161                      | 132.8%                          | \$721,000                    | \$178,669                         | 24.8%                       | \$721,000                         | 100.0%                            |
| Other Police Fines (Alarms & Adult Deferred)         | \$51,906                       | 391.3%                          | \$261,137                    | \$26,444                          | 10.1%                       | \$261,137                         | 100.0%                            |
| Miscellaneous Fines (Code Citations/Liens)           | \$190,338                      | 228.5%                          | \$825,498                    | \$153,757                         | 18.6%                       | \$825,498                         | 100.0%                            |
| Total Fines Other Income                             | \$420,405                      | 182.2%                          | \$1,807,635                  | \$358,870                         | 19.9%                       | \$1,807,635                       | 100.0%                            |
| Interest Income (From Fund Balances)                 | \$165,471                      | 3816.6%                         | \$564,444                    | \$4,396                           | 0.8%                        | \$564,444                         | 100.0%                            |
| Center for the Arts Show Revenue                     | \$105,471                      | 0.0%                            | \$1,052,600                  | \$232,273                         | 22.1%                       | \$1,052,600                       | 100.0%                            |
| Rents & Royalties (Cell Towers)                      | \$1,338,479                    | 176.1%                          | \$1,749,253                  | \$847,934                         | 48.5%                       | \$1,749,253                       | 100.0%                            |
| Charter School Lease                                 | \$473,332                      | 400.0%                          | \$1,420,000                  | \$473,332                         | 33.3%                       | \$1,420,000                       | 100.0%                            |
| Miscellaneous Income (Incl. SW Disposal)             | \$242,080                      | 133.1%                          | \$586,622                    | \$222,189                         | 37.9%                       | \$586,622                         | 100.0%                            |
| Total Other Income                                   | \$2,276,205                    | 213.8%                          | \$5,372,919                  | \$1,780,124                       | 33.1%                       | \$5,372,919                       | 100.0%                            |
| Inter-fund Revenues                                  | ,                              |                                 |                              | ,                                 |                             |                                   |                                   |
| Grant Fund                                           | \$48,552                       | 196.1%                          | \$148,569                    | \$49,523                          | 33.3%                       | \$148,569                         | 100.0%                            |
| Appropriated Fund Balance                            | \$0                            | 0.0%                            | \$1,500,000                  | \$0                               | 0.0%                        | \$1,500,000                       | 100.0%                            |
| Total Inter/Intrafund Revenues                       | \$48,552                       | 0.0%                            | \$1,648,569                  | \$49,523                          | 3.0%                        | \$1,648,569                       | 100.0%                            |
| Grand Total Revenues                                 | \$93,027,923                   | 307.3%                          | \$169,957,982                | \$100,889,819                     | 59.4%                       | \$169,958,017                     | 100.00%                           |